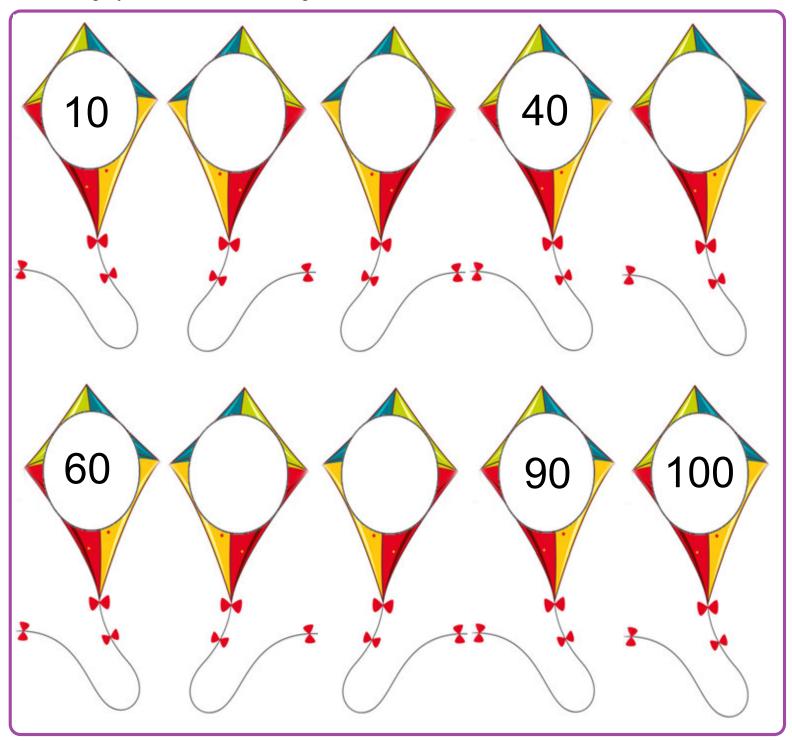

## **COUNTING**

Count by 10s from 10 to 100

Coounting by 10s, write the missing number in each blank below.

| Name: _ |          | - |
|---------|----------|---|
|         | COUNTING |   |

Count by 10s from 10 to 100