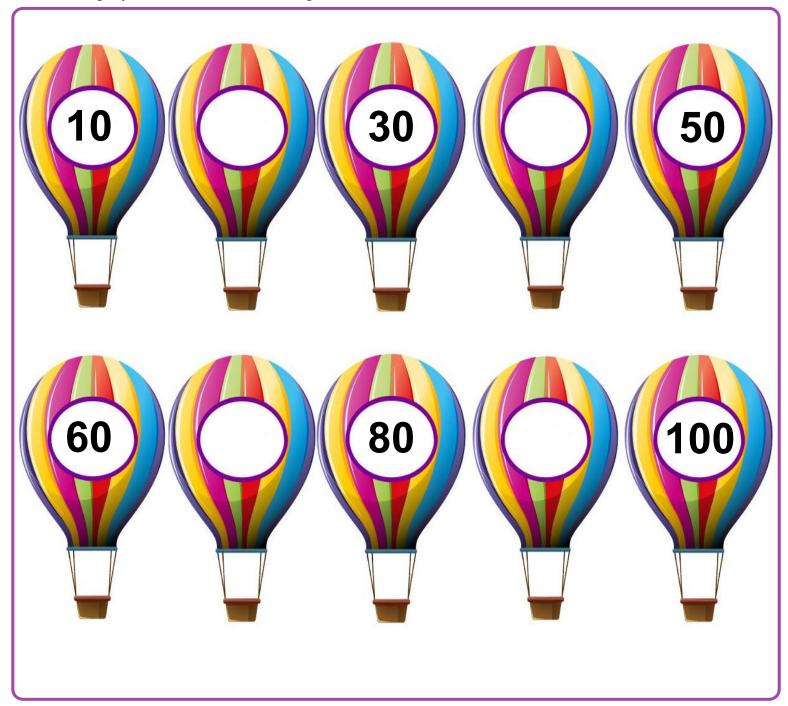

## **COUNTING**

Count by 10s from 10 to 100

Coounting by 10s, write the missing number in each blank below.

| N | ame: |  |  |  |  |  |  |  |
|---|------|--|--|--|--|--|--|--|
|   |      |  |  |  |  |  |  |  |

## **COUNTING**

Count by 10s from 10 to 100

Coounting by 10s, write the missing number in each blank below.