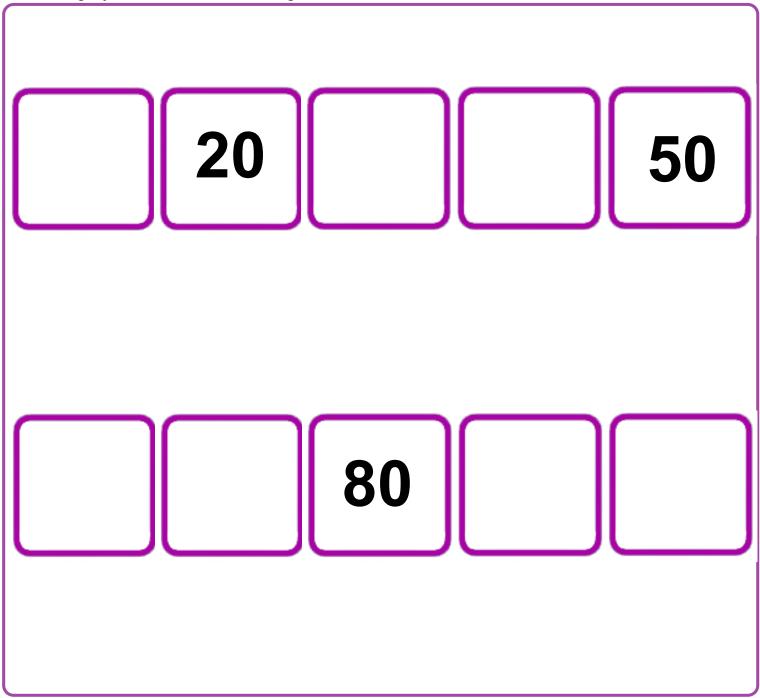

| N | ame: |  |  |  |  |
|---|------|--|--|--|--|
|   |      |  |  |  |  |

## **COUNTING**

Count by 10s from 10 to 100

Coounting by 10s, write the missing number in each blank below.



| N | ame: |  |  |  |  |  |  |  |
|---|------|--|--|--|--|--|--|--|
|   |      |  |  |  |  |  |  |  |

## **COUNTING**

Count by 10s from 10 to 100

Coounting by 10s, write the missing number in each blank below.



## **COUNTING**

Count by 10s from 10 to 100

Coounting by 10s, write the missing number in each blank below.



| Name: _ |          | - |
|---------|----------|---|
|         | COUNTING |   |

Count by 10s from 10 to 100

Counting by 10s, write the missing number in each blank below.



CCSS: K.CC.A.1

| Name:            | <del></del>                                      |
|------------------|--------------------------------------------------|
|                  | COUNTING Count by 10s from 10 to 100             |
| Coounting by 10s | s, write the missing number in each blank below. |
| 10               |                                                  |
|                  |                                                  |
|                  |                                                  |