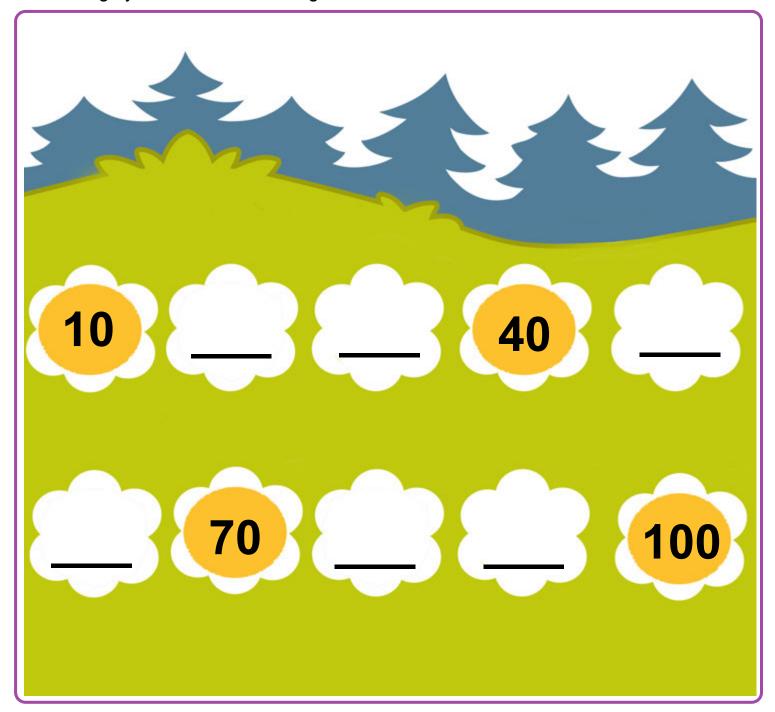

Counting by 10s, write the missing number in each blank below.

CCSS: K.CC.A.1

| Name:            | <del></del>                                      |
|------------------|--------------------------------------------------|
|                  | COUNTING Count by 10s from 10 to 100             |
| Coounting by 10s | s, write the missing number in each blank below. |
| 10               |                                                  |
|                  |                                                  |
|                  |                                                  |