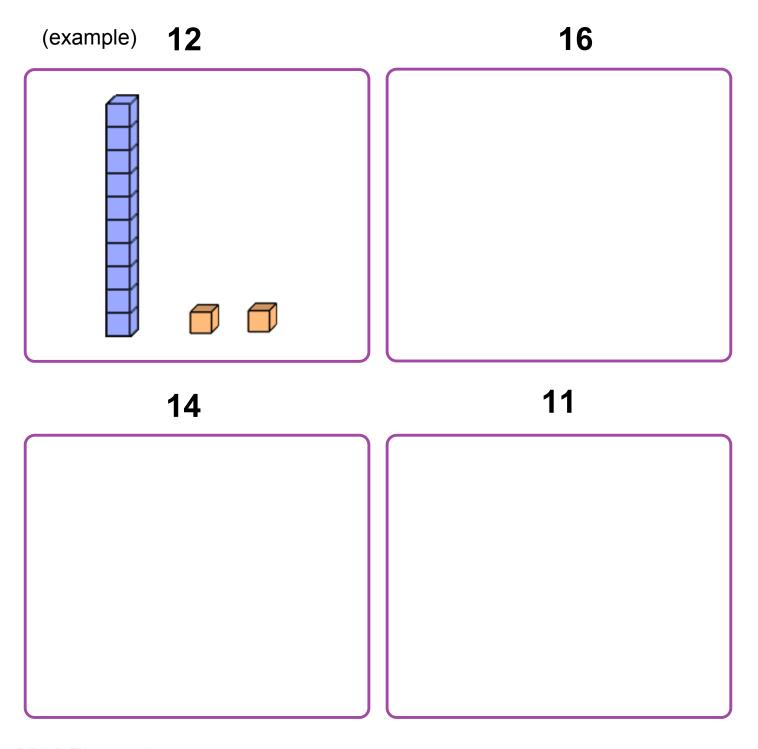

Count 10s and 1s with place-value blocks

Draw place-value blocks that represent the number shown above the box.

Math Discovery CCSS: K.NBT.A.1

Count 10s and 1s with place-value blocks

Draw place-value blocks that represent the number shown above the box.