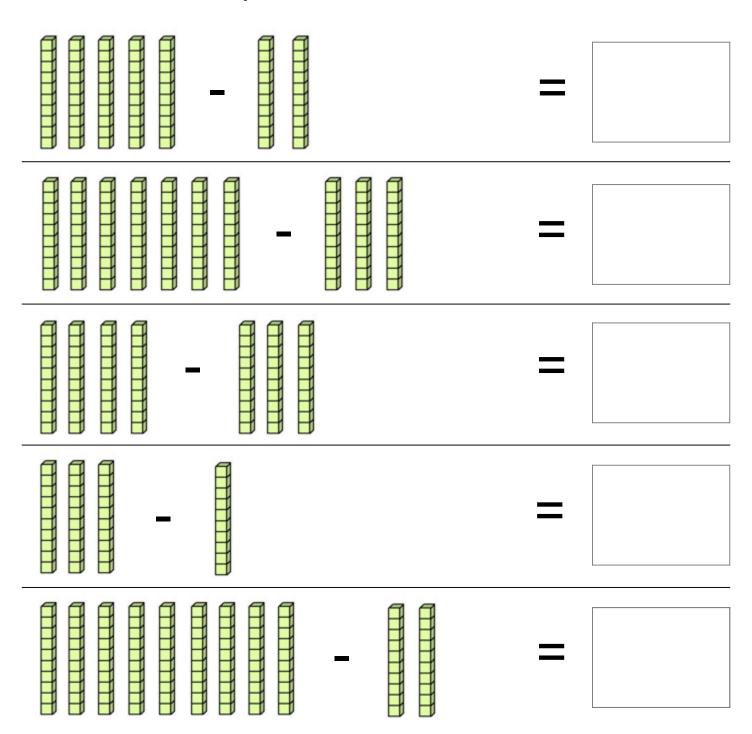

# **SUBTRACTION**

**Subtract Whole Tens Using Models** 

Subtract and write your answer in the blank.