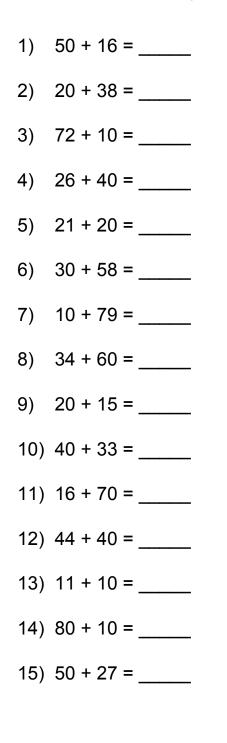

# SUBTRACTION

Subtract Whole Tens Using Models

Subtract and write your answer in the blank.

**MathDiscovery** 

#### CCSS: 1.NBT.C.6 © 2018 MathDiscovery.com. All Rights Reserved More worksheets at https://www.mathdiscovery.com