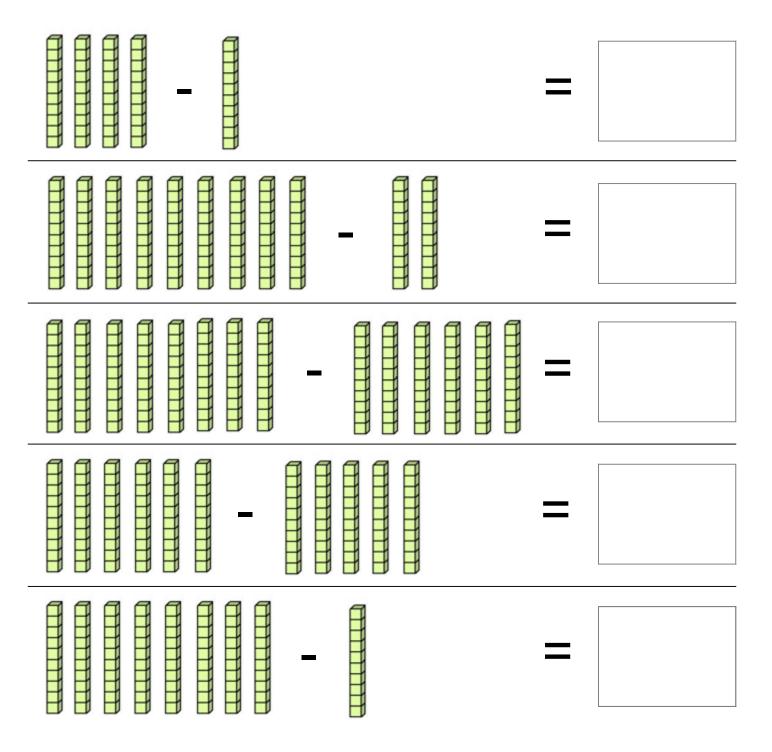

## **SUBTRACTION**

Subtract Whole Tens Using Models

Subtract and write your answer in the blank.

CCSS: 1.NBT.C.6 © 2018 MathDiscovery.com. All Rights Reserved More worksheets at https://www.mathdiscovery.com